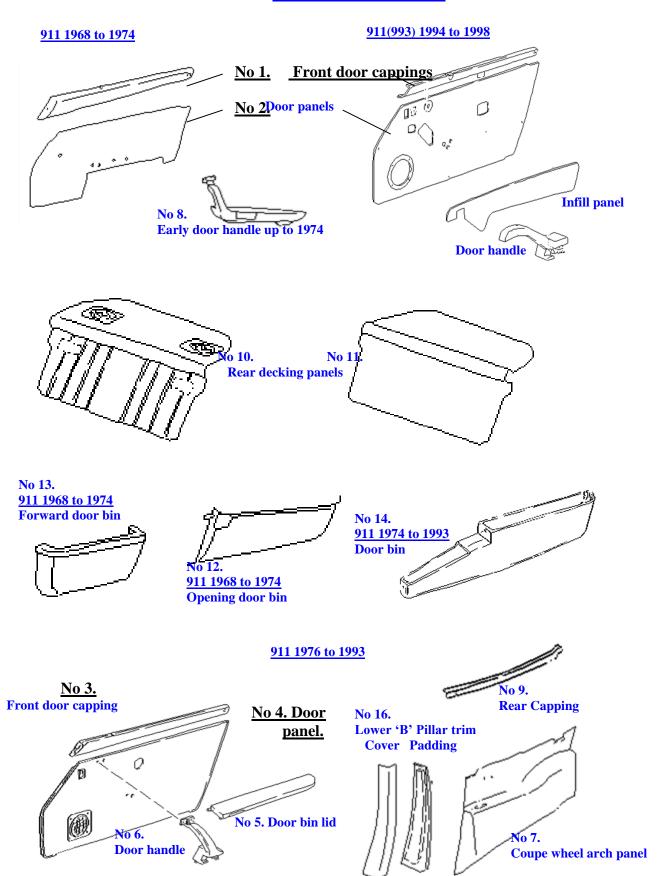

#### **INTERIOR PANELS**

## **INTERIOR PANELS**

#### RS door panels and parts, Late Type

#### 911Sc/3.2/964/993