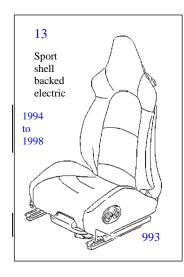

#### **SEATS**

| RETRIM            | Front seats<br>retrimmed in<br>OE leather<br>Per Pair<br>( Ruched see<br>item 10<br>below) | Front & rear<br>seats<br>retrimmed in<br>OE leather | Front seats<br>retrimmed in<br>OE<br>Vinyl/cloth<br>Per Pair | Front & rear<br>seats<br>retrimmed in<br>OE Vinyl/cloth | Front seat<br>new leather<br>facings OE<br>Per Pair | Front seats<br>new cloth and<br>vinyl facings<br>OE Per Pair | Front seats<br>retrimmed in<br>half<br>leather/vinyl<br>OE Per Pair |
|-------------------|--------------------------------------------------------------------------------------------|-----------------------------------------------------|--------------------------------------------------------------|---------------------------------------------------------|-----------------------------------------------------|--------------------------------------------------------------|---------------------------------------------------------------------|
| 356ABC *          | £1,885.87                                                                                  | £2,607.55                                           | £1,755.43                                                    | £2,450.29                                               | £1,533.56                                           | £1,395.81                                                    | £1,841.98                                                           |
| 912 / 911 to 73   | £1,885.87                                                                                  | £2,607.55                                           | £1,755.43                                                    | £2,450.29                                               | £1,533.56                                           | £1,395.81                                                    | £1,841.98                                                           |
| 911 74 to 83      | £2,036.10                                                                                  | £2,619.54                                           | £1,863.45                                                    | £2,549.28                                               | £1,615.78                                           | £1,421.70                                                    | £2,001.56                                                           |
| 911 83 to 94      | £2,036.10                                                                                  | £2,619.54                                           | £1,863.45                                                    | £2,549.28                                               | £1,615.78                                           | £1,421.70                                                    | £2,001.56                                                           |
| 993 / 94 to 98 *  | £2,036.10                                                                                  | £2,619.54                                           | £1,863.45                                                    | £2,549.28                                               | £1,615.78                                           | £1,421.70                                                    | £2,001.56                                                           |
| 924 / 944 / 968 * | £2,036.10                                                                                  | £3,504.23                                           | £1,863.45                                                    | £3,081.53                                               | £1,615.78                                           | £1,421.70                                                    | £2,001.56                                                           |
| 928 (see item 2)  | £2,876.73                                                                                  | £4,360.35                                           | £2,804.10                                                    | £4,210.31                                               | £2,220.66                                           | £2,053.96                                                    | £2,585.01                                                           |
| Boxster/996/997   | £2,020.62                                                                                  | £2,744.56                                           |                                                              |                                                         |                                                     |                                                              |                                                                     |

\* Needs exchange cover parts.

| ieeas e                              | exchange cover parts.                                                                                                                                                                                                                                                                                                    |                                                              |                                                |
|--------------------------------------|--------------------------------------------------------------------------------------------------------------------------------------------------------------------------------------------------------------------------------------------------------------------------------------------------------------------------|--------------------------------------------------------------|------------------------------------------------|
| 1                                    | Perforated leather original spec.                                                                                                                                                                                                                                                                                        | £97.02                                                       | extra per pair of seats D                      |
| 2                                    | 928 Electric early type Pre 1984.                                                                                                                                                                                                                                                                                        | £495.33                                                      | extra per pair of front seats.                 |
| 3                                    | 993/996 Sports Carbon backed type:<br>Add                                                                                                                                                                                                                                                                                | £138.12                                                      | for extra time involved per pair front seats   |
| 4                                    | Replace piping only<br>From                                                                                                                                                                                                                                                                                              | £569.15                                                      | per seat.                                      |
| 5                                    | Head rest frame & foam, untrimmed                                                                                                                                                                                                                                                                                        | £165.51                                                      | В                                              |
| 6                                    | Seat frame, base, early RS c 1973                                                                                                                                                                                                                                                                                        | £566.77                                                      | RS Touring part produced in house              |
| 7                                    | Seat frame, back, early RS c 1973                                                                                                                                                                                                                                                                                        | £566.77                                                      | RS Touring part produced in house              |
| 8                                    | Seats with heating, reuse existing elements 3.2 / 964 / 993                                                                                                                                                                                                                                                              | £104.78                                                      | extra per pair .                               |
| 9                                    | New cables, sports seat '74 – '80                                                                                                                                                                                                                                                                                        | £44.06                                                       | each, short and long                           |
| 10                                   | Ruched effect 3.2/964/993/ 928/996                                                                                                                                                                                                                                                                                       | £356.02                                                      | pair add extra to seat pricing                 |
| 11                                   | Special order leather colours                                                                                                                                                                                                                                                                                            | £319.73 or £653.78                                           | on pair of seats one off colour. (no discount) |
| 12                                   | Rear seats back rest 993 supply centre part surcharge.                                                                                                                                                                                                                                                                   | £416.75                                                      | pair                                           |
| 13                                   | 5 piece foam set sports seats 1980-83                                                                                                                                                                                                                                                                                    | £486.68                                                      | set                                            |
| 14                                   | 2 BE Seat Shields 1985 to 1998 in leather                                                                                                                                                                                                                                                                                | £27.50                                                       | Each                                           |
| 15                                   | New plastic strip 993 hardback                                                                                                                                                                                                                                                                                           | £63.61                                                       | Per seat                                       |
| 1<br>2<br>3<br>4<br>5<br>6<br>7<br>8 | Rear seats 911 up to 1993 Single cover page Seat pad cover in cloth Seat pad cover in vinyl Seat pad cover in leather Back rest middle part cloth Back rest middle part vinyl Back rest middle part leather Back rest wing parts cloth Back rest wing parts cloth Back rest wing parts vinyl Backrest wing parts leather | £93<br>£74<br>£97<br>£91<br>£74<br>£101<br>£32<br>£32<br>£43 | Each Each Each Each Each Each Each Each        |
|                                      |                                                                                                                                                                                                                                                                                                                          |                                                              |                                                |