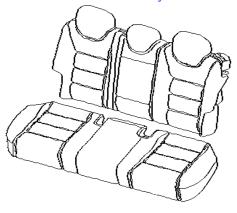

#### **REAR SEATS**

Rear seat

Rear seat and backrest 924 up to 1988, 944 up to 1992