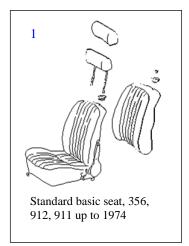

#### **SEAT TYPES (YEARS & MODELS)**

#### seats: 356 A, B, C/911/912 upto 1973

| 1  | Retrim seat complete in vinyl / cloth from                                        | £852.54 | per seat (Plus parts see below) |
|----|-----------------------------------------------------------------------------------|---------|---------------------------------|
|    | Retrim seat complete in leather from                                              | £932.32 | per seat (Plus parts see below) |
| 2  | Backrest refurb parts rubber support rings each                                   | £2.32   | E                               |
|    | Hessian pad each                                                                  | £33.72  | D                               |
| 3  | Foam pad back support each                                                        | £123.98 | D                               |
| 4  | Backrest cover supply, vinyl / cloth each from                                    | £317.33 | В                               |
|    | Leather from                                                                      | £383.58 | В                               |
| 5  | Metal pan base shot blast / powder coat black each                                | £52.31  |                                 |
| 6  | Seat spring base unit each                                                        | £177.85 | Α                               |
| 7  | Seat base foam each                                                               | £120.96 | В                               |
| 8  | Seat base cover supply vinyl / cloth each                                         | £266.19 | В                               |
|    | Leather from                                                                      | £320.81 | В                               |
|    | Option: per seat, remove all trim / covers, replace                               |         |                                 |
| 9  | rubber support rings, replace hessian pad, repad / reuse existing padding, labour | £334.76 | plus parts.                     |
| 10 | Hessian for seat base each                                                        | £8.14   | E                               |
| 11 | Recliners / hinges as parts No 16 black type recon each                           | £87.18  | В                               |
|    | As above but chrome type rechrome etc each                                        | £151.11 |                                 |
| 12 | Headrest, flat base type recon metal plate to OE finish each                      | £27.90  |                                 |
| 13 | Seat shield plastic see no. 26 in figure below                                    | £65.09  | each                            |