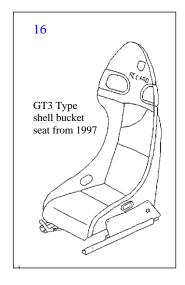

#### RS seats, Recaro / SPG / Pole positions / mounts / runners: Pre '74 mount (from runners to floor) £86.63 per set (1 Seat) Pole Position Side Mounts (ours) £109.73 В per set (1 Seat) 3 Double Locking Runners Recaro £133.00 per seat Α 4 **£POA** В Base frame and adaptors available for all the above from 5 Recaro Sport trimmed by us in OE + colours to OE spec £ POA each В 6 Seat runners with double angle bracket £133.00 per seat 7 Side mounts, black steel, with Recaro on sides £190.75 per seat Shells painted-sprayed in OE Porsche colours £181.91 each Α 9 SPG ready to fit 3.2 964/993, install leather including perf £2,102.91 В each 10 RS 92 Shell Bucket/SPG seat, retrim in leather including perf £1,017.50 each В 11 RS 92 Shell Bucket/SPG seat, retrim in cloth, from £876.82 each В 12 RS 92 Shell Bucket/SPG seat, retrim in leather, 3 colour cushions £1,237.01 each В RS 92 shell bucket? SPG seat retrim in leather, 2 colour (993) £1,120.58 В 13 each 14 Replacement RS seat cushion set (pair), leather with perf centre **£POA** В each 15 Retrim original cushions in perforated leather or Alcantara В £546.96 per seat В 16 Retrim cushions only in OEM cloth or vinyl £504.50 per seat 17 RS 92/Outer horseshoe cover supplied & fitted in leather £694.91 each В В 18 RS 92/ Outer horseshoe cover supplied in leather £596.67 each RS 92/ Outer horseshoe cover supplied & fitted in cloth В 19 £544.53 each В 20 RS 92//968 Outer horseshoe cover supplied in cloth £477.82 each 21 Alloy Spacer, 25 x 5 x 8, for SPG, Pole position etc £2.15 each **£POA** 22 Air lumbar, larger, clear with inflator SPG/Pole position bolts kit: 4x M8x25; 6x M8 shallow head 8x M8x30; 1x 3 23 £10.92 for 2 seats hole plate, M8 Nylock nuts 24 £413.55 Set of cloth B80 covers for all cushions 968 CS per seat 25 Set of cushion covers for RS 92 964 triple colour leather £768.88 per seat 25A. 993 RS single colour grey E23 leather cushion covers per seat £694.91 25B. Set of foam cushion parts RS 964 per seat + 968 cs + 993 RS £140.91 26 Set of single colour Alcantara cushion covers £750.70 £446.13 supply fitted per seat 27 Set of O.E.M cloth Recaro SPG seat and cushion covers £309.26 per seat 28 Lumbar pad RS / speedster / 968 supply £35.18 each 29 Wedge foam RS 964 £48.51 trimmed £111.57 30 Cloth with black leather, bond to shell £58.21 fitted £92.17 31 SPG / Pole cover supplied (off seat) by customer Porsche crest £61.86 each 32 Porsche embossed crest £55.79 each Pole/SPG Seat Belt Rose and Screw Set = 2 Roses/4 Screws 33 £20.92 34 One off leather (min 1 x hide approx. 5m<sup>2</sup>) **£POA** 35 Special order Porsche OEM colour leathers per pair seats from £333.80 extra 36 SPG black cloth cover £162.51 37 Fitting of covers to new foams £50.02 per seat 38 5 piece cut foam part set = bolster + headrest 968 cs/964 RS/993 RS £95.20 per set 39 Seat tension wires - SPG. Pole £18.20 each "Recaro" logo (on rear of 964RS Shells) £23.80 each **INTERIOR PANELING** 911 Pillar trims: 1 B Pillars, fitted on own, lower part, leather £118.85 В each 2 B Pillars fitted as part of retrim, lower part, leather £84.89 В each B Pillars fitted on own, lower part, vinyl £99.45 each B 4 B Pillars fitted as part of retrim, lower part, vinyl В £71.56 each 5 B Pillars supply only, lower part, black leather (colours POA) £58.00 pair В В 6 B Pillars supply only, lower part, vinyl (coupe+targa+cab) £45.00 pair 7 B Pillar uppers, coupe, fitted. Leather £90.96 В each