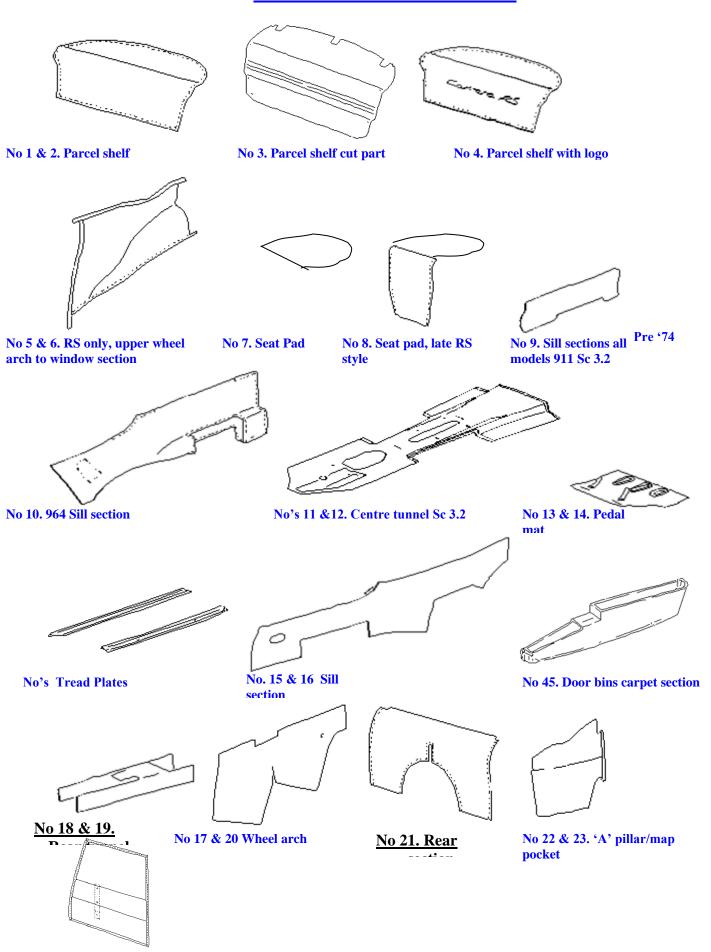

#### 911/912/2.4/2.7 / 930 / 3.2 / 964 / 993 1965 to 1998 ( special order colours extra £POA )

| 18<br>19<br>20<br>21 | Supply rear shelf lower section with twin stitching in black leather (co<br>Rear decking one piece type up to 1969 pre-cut panel board only<br>Pre cut top and lower rear deck parts – from |            | inyl    | £78.25<br>£135.00<br>£98.00<br>£210.76<br>£34.53 | each | E      |   |
|----------------------|---------------------------------------------------------------------------------------------------------------------------------------------------------------------------------------------|------------|---------|--------------------------------------------------|------|--------|---|
| 19                   | Supply rear shelf lower section with twin stitching in black leather (co                                                                                                                    |            | inyl    | £135.00<br>£98.00                                |      |        | 3 |
|                      |                                                                                                                                                                                             |            |         | £135.00                                          |      |        |   |
|                      |                                                                                                                                                                                             | doure DOA) |         |                                                  |      |        |   |
| 40                   | As above but using custoffier supplied finatefial. P100ess charge                                                                                                                           |            |         |                                                  |      |        |   |
|                      | As above but using customer supplied material: Process charge                                                                                                                               | Lea        |         |                                                  |      |        |   |
| 17                   | i arcei sireii top section, viriyi witii O.E speaker periorations suppry                                                                                                                    | Loo        |         | £103.76<br>£159.89                               |      |        |   |
| 17                   | Parcel shelf top section, vinyl with O.E speaker perforations supply                                                                                                                        | VI         | inyl    | £65.10<br>£103.76                                |      |        |   |
| 16                   | near decking parier top section for 3.2 / 304,333 supply in                                                                                                                                 |            |         | £96.44<br>£65.10                                 |      |        |   |
|                      | Rear decking panel top section for 3.2 / 964,993 supply in                                                                                                                                  | Leat       | thor    | £96.44                                           |      |        | ر |
| 14<br>15             | Rail for one piece shelf, leather Supply (retrim = £74.00)  Rail for one-piece shelf, vinyl Supply (retrim = £64.20)                                                                        |            |         | £46.44<br>£36.91                                 |      | E      |   |
|                      |                                                                                                                                                                                             |            | ;       | £361.98<br>£46.44                                |      |        |   |
| 13                   | Rear parcel shelf three part 69-77, learner re-trim                                                                                                                                         |            |         | £422.70<br>£361.98                               |      |        |   |
| 12                   | Rear parcel shelf three parts 69-77, leather re-trim                                                                                                                                        |            |         | £422.70                                          |      | E      |   |
| 11                   | Rear parcel shelf one piece type up to 69, vinyl                                                                                                                                            |            |         | £365.55                                          |      |        | 3 |
| 10                   | Rear parcel shelf one-piece type up to 69, leather                                                                                                                                          |            |         | £417.93                                          |      | E      |   |
| 9                    | Rear decking lower only, re-trim in leather, plain '68-'77                                                                                                                                  |            |         | £316.72                                          |      | -<br>E |   |
| 5                    | '68-'77 plain type                                                                                                                                                                          |            |         | £197.65                                          |      | -<br>E |   |
| 8                    | Rear decking lower only, re-trim in vinyl, stitched                                                                                                                                         |            |         | £267.91                                          |      | -<br>E |   |
| 7                    | Rear decking lower only, re-trim in leather, stitched                                                                                                                                       |            |         | £357.21                                          |      | -<br>E |   |
| 6                    | Rear decking top only, re-trim in leather and refit                                                                                                                                         | •          | •       | £442.94                                          |      | -<br>E |   |
| •                    | • • • • • • • • • • • • • • • • • • •                                                                                                                                                       | \          |         | £347.69                                          |      | -      |   |
| 5                    | Rear decking top only, re-trim in leather                                                                                                                                                   | •          |         | £404.84                                          |      |        |   |
| 4                    | Sewn parts & plain parcel shelf panel leather supply (69 to 77 £167.0                                                                                                                       | 00)        |         | £278.63                                          |      | Č      |   |
| 3                    | Sewn parts & plain parcel shelf panel vinyl/cloth supply                                                                                                                                    |            | :       | £171.47                                          |      | C      | ) |
| 2                    | Rear parcel shelf re-trimmed in vinyl/cloth sc /3.2/964/993                                                                                                                                 |            | ;       | £389.36                                          |      | E      | 3 |
| Kear par             | Rear parcel shelf re-trimmed in leather sc /3.2/964/993                                                                                                                                     | mai gt     | :       | £436.99                                          |      | E      | 3 |
| Rear nar             | cel shelf– requires exchange item or £105.00 surc                                                                                                                                           | haroe      |         |                                                  |      |        |   |
|                      |                                                                                                                                                                                             | Leather    | £640.00 | per                                              | pair |        |   |
| 14                   | Wheel arch panel Coupe Pre 1973                                                                                                                                                             | vinyl      | £540.00 | ) per                                            | pair |        |   |
|                      |                                                                                                                                                                                             | vinyl      | £41.67  |                                                  | ach  | С      |   |
| 13                   | Retrim coupe seat belt panel leather                                                                                                                                                        | ĺ          | £54.77  |                                                  | ach  | С      |   |
| _                    |                                                                                                                                                                                             | vinyl      | £129.79 |                                                  | ach  |        |   |
| 12                   | Coupe seat belt panel 1969 to 1973 supply ready to fit leather                                                                                                                              |            | £160.74 | •                                                | ach  |        |   |
| 11                   | Coupe wheel arch panels, retrimmed, vinyl fitted on own                                                                                                                                     |            | £472.71 |                                                  | pair | С      |   |
| 10                   | Coupe wheel arch panels, retrimmed, leather fitted on own                                                                                                                                   |            | £535.82 | •                                                | pair | С      |   |
| 9                    | Targa wheel arch panels, cut vinyl sections                                                                                                                                                 |            | £64.30  | •                                                | pair | С      |   |
| 8                    | Targa wheel arch panels in vinyl up to 1994 supply                                                                                                                                          |            | £173.84 | I per                                            | pair | В      |   |
| 7                    | Targa wheel arch panels, cut leather sections                                                                                                                                               |            | £129.79 | •                                                | pair | С      |   |
| 6                    | Targa wheel arch panels trimmed & fitted, black leather                                                                                                                                     |            | £319.11 |                                                  | pair | В      |   |
| 5                    | Targa wheel arch panels trimmed, leather                                                                                                                                                    |            | £264.22 | per                                              | pair | В      |   |
| 4                    | Rear two-part wheel arch panels, cut vinyl sections                                                                                                                                         |            | £78.58  | B per                                            | pair | С      |   |
| 3                    | Rear two-part wheel arch panels, cut leather sections                                                                                                                                       |            | £140.50 | ) per                                            | pair | В      |   |
| 2                    | Rear two-part wheel arch panels trimmed in vinyl/cloth                                                                                                                                      |            | £363.16 | per                                              | pair | В      |   |
|                      | Rear two-part wheel arch panels trimmed in leather                                                                                                                                          |            | £406.02 | 2 per                                            | pair | В      |   |