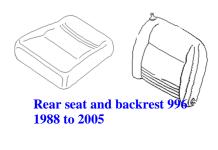

#### **REAR SEATS**

Rear seat

Rear seat and backrest 924 up to 1988, 944 up to 1992