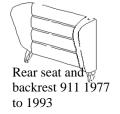

#### **REAR SEATS**

Rear seat

Rear seat and backrest 924 up to 1988, 944 up to 1992