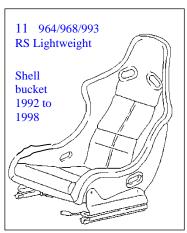

#### **SEAT TYPES (YEARS & MODELS)**

#### RS seats, Recaro / SPG / Pole positions / mounts / runners: Pre '74 mount (from runners to floor) £86.63 per set (1 Seat) Pole Position Side Mounts (ours) £109.73 В per set (1 Seat) 3 Double Locking Runners Recaro £133.00 per seat Α 4 **£POA** В Base frame and adaptors available for all the above from 5 Recaro Sport trimmed by us in OE + colours to OE spec £ POA each В 6 Seat runners with double angle bracket £133.00 per seat 7 Side mounts, black steel, with Recaro on sides £190.75 per seat Shells painted-sprayed in OE Porsche colours £181.91 each Α 9 SPG ready to fit 3.2 964/993, install leather including perf £2,102.91 В each 10 RS 92 Shell Bucket/SPG seat, retrim in leather including perf £1,017.50 each В 11 RS 92 Shell Bucket/SPG seat, retrim in cloth, from £876.82 each В 12 RS 92 Shell Bucket/SPG seat, retrim in leather, 3 colour cushions £1,237.01 each В RS 92 shell bucket? SPG seat retrim in leather, 2 colour (993) £1,120.58 В 13 each 14 Replacement RS seat cushion set (pair), leather with perf centre **£POA** В each 15 Retrim original cushions in perforated leather or Alcantara В £546.96 per seat В 16 Retrim cushions only in OEM cloth or vinyl £504.50 per seat 17 RS 92/Outer horseshoe cover supplied & fitted in leather £694.91 each В В 18 RS 92/ Outer horseshoe cover supplied in leather £596.67 each RS 92/ Outer horseshoe cover supplied & fitted in cloth В 19 £544.53 each В 20 RS 92//968 Outer horseshoe cover supplied in cloth £477.82 each 21 Alloy Spacer, 25 x 5 x 8, for SPG, Pole position etc £2.15 each **£POA** 22 Air lumbar, larger, clear with inflator SPG/Pole position bolts kit: 4x M8x25; 6x M8 shallow head 8x M8x30; 1x 3 23 £10.92 for 2 seats hole plate, M8 Nylock nuts 24 £413.55 Set of cloth B80 covers for all cushions 968 CS per seat 25 Set of cushion covers for RS 92 964 triple colour leather £768.88 per seat 25A. 993 RS single colour grey E23 leather cushion covers per seat £694.91 25B. Set of foam cushion parts RS 964 per seat + 968 cs + 993 RS £140.91 26 Set of single colour Alcantara cushion covers £750.70 £446.13 supply fitted per seat 27 Set of O.E.M cloth Recaro SPG seat and cushion covers £309.26 per seat 28 Lumbar pad RS / speedster / 968 supply £35.18 each 29 Wedge foam RS 964 £48.51 trimmed £111.57 30 Cloth with black leather, bond to shell £58.21 fitted £92.17 31 SPG / Pole cover supplied (off seat) by customer Porsche crest £61.86 each 32 Porsche embossed crest £55.79 each Pole/SPG Seat Belt Rose and Screw Set = 2 Roses/4 Screws 33 £20.92 34 One off leather (min 1 x hide approx. 5m<sup>2</sup>) **£POA** 35 Special order Porsche OEM colour leathers per pair seats from £333.80 extra 36 SPG black cloth cover £162.51 37 Fitting of covers to new foams £50.02 per seat 38 5 piece cut foam part set = bolster + headrest 968 cs/964 RS/993 RS £95.20 per set 39 Seat tension wires - SPG. Pole £18.20 each "Recaro" logo (on rear of 964RS Shells) £23.80 each **INTERIOR PANELING** 911 Pillar trims: 1 B Pillars, fitted on own, lower part, leather £118.85 В each 2 B Pillars fitted as part of retrim, lower part, leather £84.89 В each B Pillars fitted on own, lower part, vinyl £99.45 each B 4 B Pillars fitted as part of retrim, lower part, vinyl В £71.56 each 5 B Pillars supply only, lower part, black leather (colours POA) £58.00 pair В В 6 B Pillars supply only, lower part, vinyl (coupe+targa+cab) £45.00 pair 7 B Pillar uppers, coupe, fitted. Leather £90.96 В each