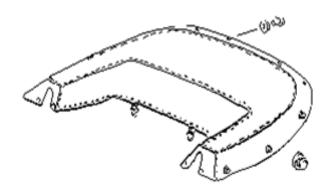

| 993         |                                                                        |             |         |           |   |
|-------------|------------------------------------------------------------------------|-------------|---------|-----------|---|
| 993<br>1    | 993 door panels including infill panel, retrim and fit in Leather      |             | £708.75 | pair      | С |
| 2           | 993 door panels including infill panel, retrim and fit in Vinyl        |             | £596.40 | pair      | C |
| 3           | Supply cut parts in leather for panel only, not infill                 |             | £176.22 | pair      | C |
| 4           | Supply cut parts in vinyl for panel only, not infill                   |             | £97.64  | pair      | C |
| 5           | 993 infill panels OE leather retrim only (exchange required)           |             | £146.45 | pair      | В |
| 6           | 993 infill panels OE leather retrim and fit (exchange required)        |             | £304.82 | pair      | В |
| 7           | 993 infill panels OE leather supply only of cut leather parts          |             | £75.01  | each      | D |
| 8           | 993 infill panels vinyl retrim only (exchange required)                |             | £119.07 | pair      | В |
| 9           | 993 infill panels vinyl retrim and fit (exchange required)             |             | £275.05 | pair      | В |
| 10          | 993 Targa header rail in leather, supply cut leather parts only        |             | £63.11  | each      | C |
| 11          | 993 Targa header rail in leather, fit as part of retrim                |             | £94.07  | each      | В |
| 12          | 993 Targa header rail in vinyl, fit as part of retrim                  |             | £70.26  | each      | В |
| 13          | 993 Targa lateral roof rails, supply cut leather parts only            |             | £70.26  | each      | С |
| 14          | 993 Targa lateral roof rails, leather, fit as part of retrim           |             | £101.21 | each      | В |
| 15          | 993 Targa lateral roof rails, vinyl, fit as part of retrim             |             | £83.35  | each      | В |
| 16          | 993 Pair door panels with infills supply                               | Leather     | £619.16 |           | В |
|             |                                                                        | Vinyl       | £500.09 |           |   |
|             |                                                                        | ,.          |         |           |   |
| Earl        | y RS door panels and parts, Pre 1974                                   |             |         |           |   |
|             | Pre '74 RS door panels c/w handles & fittings in leather               |             | £540.58 | pair      | С |
| Early       | Pre '74 RS door panels c/w handles & fittings in vinyl/cloth           |             | £459.61 | pair      | С |
| Untri       | mmed door panels Inc ¼" foam                                           |             | £105.38 | pair      | D |
| <u>Opti</u> | ons on panels                                                          |             |         |           |   |
| 1           | Handle                                                                 | 2           | £19.05  | each      | D |
| 2           | Strap                                                                  | 2           | £14.29  | each      | В |
| 3           | Panels in vinyl no fittings                                            | 2           | £352.44 | each      | В |
| 4           | Nutserts                                                               | 3           | £0.47   | each      | В |
| 5           | M4 x 25 machine, panel fixing                                          | 5           | £0.47   | each      | В |
| 6           | M6 Allen bolts x 25, strap fixing                                      | 2           | £0.47   | each      | В |
| 7           | M5 x 25 Counter sunk handle fixing                                     | 4           | £0.47   | each      | В |
| 8           | Protection washer                                                      | 6           | £0.37   | each      | В |
| 9           | Panel protection edging '                                              |             | £4.77   | per metre | С |
| 10          | Panel protection edging roll price 50 metres / roll                    |             | £3.57   | per metre |   |
| RS d        | oor panels and parts, Late type                                        |             |         |           |   |
| <u>9118</u> | <u>C/3.2/964/993</u>                                                   |             |         |           |   |
| 1           | Late RS door panels c/w handles & fittings in Leather for SC/3.2/964/9 | <u> 193</u> | £687.0  | 04 pair   | С |
| 2           | Late RS door panels c/w handles & fittings in Vinyl for SC/3.2/964/993 |             | £607.2  | 26 pair   | С |
| 3           | Late Rs door panels supplied and fitted                                | Leather     | £939.4  | 47 pair   |   |
|             |                                                                        | Vinyl       | £887.0  | 07 pair   |   |
| 4           | Late RS door panels, no fittings, in vinyl for SC/3.2/964/993          |             | £350.0  | •         | С |
| 5           | Late RS door panels, no fittings, in leather for SC/3.2/964/993        |             | £382.2  |           | С |
| 6           | Pockets plain elastic type                                             |             | £64.3   | •         |   |
| 7           | Pockets, picture frame type                                            |             | £186.9  | 94 pair   |   |
|             | Options on panels                                                      |             |         |           |   |
| 1           | Rose for release pull                                                  |             | £4.     |           | В |
| 2           | RS door handle, 993 type only                                          |             | £116.6  |           | В |
| 3           | Rose for door handle                                                   |             | £4.     |           | В |
| 4           | Door release pull strap, OEM webbing                                   |             | £39.2   |           | В |
| 5           | Door release pull strap, ours in leather                               |             | £13.0   |           | В |
| 6           | Spacer for handle, OEM                                                 |             | £5.3    |           | В |
| 7           | Spacer for handle, OUR TYPE                                            |             | £2.9    |           | В |
| 8           | Pin                                                                    |             | £1.8    |           |   |
| 9           | Circlip                                                                |             | £1.8    |           |   |
| 10          | Window switch frame                                                    |             | £6.9    | 90 each   |   |