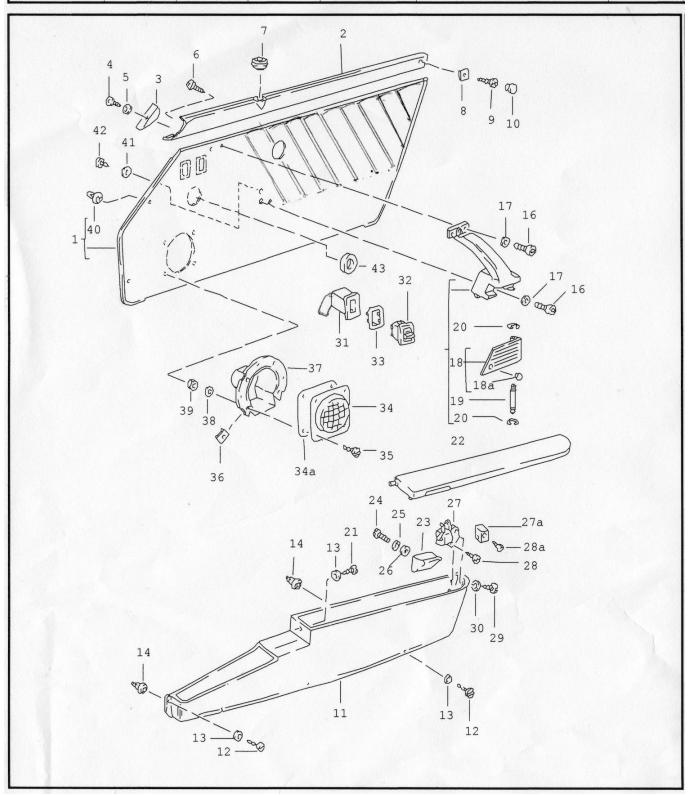

## TRIM, GENERAL

# 911/964/993:

# Dashboard parts

| 1       | Dash centre strip early car, vinyl plain/basket weave,                       | supply only | £38.00  |      | Е |
|---------|------------------------------------------------------------------------------|-------------|---------|------|---|
| 2       | Dash centre strip early car, leather, supply only, up to 1973                |             | £48.50  |      | D |
| 3       | Dash centre strip remove, retrim and refit, up to 1973                       |             | £240.12 |      | D |
| 4       | Dash centre strip retrim early up to 1973 (removed from car)                 |             | £89.74  |      |   |
| 5       | Lower dash 993 all colours, trim in leather                                  |             | £543.31 |      | В |
| 6       | Lower dash 993 all colours, trim and fit in leather                          |             | £719.17 |      | В |
| 7       | Lower dash cover, in leather 993                                             | supply only | £303.19 |      | С |
| 8       | Dashboard centre strip & clocks surround, leather, trim only, 74 to 98       |             | £351.70 |      | С |
| 9       | Dashboard centre strip & clocks surround, leather, trim and fit, 74 to 98    |             | £620.93 |      | В |
| 10      | Dash centre strip sections in leather, without clock surround                |             | £460.85 |      |   |
| 11      | Supply of thinned (0.5mm) leather for centre dash 911 SC/3.2/964/993         |             | £82.47  |      |   |
| 12      | Dashboard already removed by customer, retrim in leather (subject to cond    | ')          | £738.57 |      | В |
| 12A     | Dashboard already removed by customer, retrim in leather (subject to         | cond')      | £838.00 |      |   |
| 13      | Dashboard already removed by customer, retrim in vinyl (subject to cond')    |             | £639.45 |      | В |
| 14      | Dashboard top, leather, trim and fit, all models pre 1987 Carrera (wind scre | en out)     | £977.48 |      |   |
| 15      | Dashboard top, leather, trim and fit 3.2 / 964 / 993                         |             | £977.47 |      |   |
| 16      | Dashboard cover, supply only, black leather (vinyl £204.75)                  |             | £333.51 |      | С |
| 17      | Leather black for 911 around dials supply (vinyl £17.85)                     |             | £53.36  |      | D |
| 17A.    | As above other colours                                                       |             | £POA    |      |   |
| 18      | Set of 5 dial bezels, 911 up to 1998, retrimmed in leather                   |             | £623.35 |      | В |
| 19      | Windscreen surround, cabrio/targa fitted in leather                          |             | £491.17 |      | В |
| 20      | Tread plates retrimmed in leather (964/993)                                  |             | £70.34  | pair |   |
| 21      | Demister slot late 3.2/964/993 paint                                         |             | £43.66  |      |   |
| 22      | Dash top vinyl section, early 65-68 with OE speaker perf                     |             | £91.57  |      | С |
| 23      | Dash & Door end cups in leather 3.2 / 964 / 933                              |             | £5.00   | each |   |
| Door pa | <u>rrts</u>                                                                  |             |         |      |   |
| 1       | Door pulls with hand-stitched seam, leather 911SC/3.2/964                    |             | £384.30 | pair | В |
| 2       | Door pulls with hand-stitched seam, leather 993                              |             | £404.25 | pair | В |
| 3       | 911/964 Door pull covers, leather                                            |             | £180.10 | pair | С |
| 4       | Door pull covers leather 993                                                 |             | £185.56 | pair | С |
| 5       | Door bin lids 911 SC – 3.2-930-964-993, leather                              |             | £317.10 | pair | В |
| 6       | 993/911/964 Door bin lid covers, leather                                     |             | £164.93 | pair | С |
| 7       | Early handles 911/912 up to 1967 retrim vinyl, subject to condition          |             | £242.55 | pair | В |
| 8       | Early handles 911/912 up to 1967 retrim leather, subject to condition        |             | £286.21 | pair | В |
|         |                                                                              |             |         |      |   |
| 9       | Early handles 911 1969-1974 if repairable, retrim leather                    |             | £469.34 | pair | В |
| 10      | Handle covers supplied in vinyl                                              |             | £134.62 |      |   |
| 11      | Handle covers supplied in leather                                            |             | £177.06 | pair | В |

#### Centre console В Centre console 964/993 Carrera 2+4 1989 onwards, retrimmed in leather £404.84 2 Centre console 964/993 Carrera 2+4 1989 onwards, retrimmed in leather & fitted £484.62 В 3 Centre console 964/993 Carrera 2+4 1989 onwards, retrimmed in OE vinyl £205.99 В 4 Centre console 964/993 Carrera 2+4 1989 onwards, retrimmed & fitted in OE vinyl £316.72 В 5 Centre console 911 SC/3.2, trim only, vinyl (with retrim price) £94.07 В Centre console 911 SC/3.2, trim only, leather (with retrim price) £110.73 В 6 7 Centre console 911 SC/3.2, trim and fit £178.61 В 8 Centre console 911 SC/3.2 supply vinyl cover £59.54 C Centre console 911 SC/3.2 supply leather cover £84.54 С 9 С 10 Centre console 964/993 supply cover only leather £234.57 11 Centre console unit SE complete - 4 parts trimmed in leather £294.11 В 12 Centre console 964/993 cut section of plain leather without stitch detailing В £70.26 13 Centre console rear cup 911SC / 3.2 in leather with twin stitch £111.70 Center console handbrake undertray 964/993 £160.00 **Knee Rails/Gear Gaiters** Knee rails including ashtray 911 SC/3.2, leather, trim only 1 £148.84 set В 2 Knee rails including ashtray 911 SC/3.2, leather, trim and fit £215.51 В set В 3 Knee rails and ashtray late 3.2 and 964, leather, trim only £184.56 set 4 Knee rails and ashtray late 3.2 and 964, leather, trim and £244.09 В set В 5 Knee rails including ashtray, covers in leather for up to '85 £101.21 set В 6 Knee rails including ashtray, covers in leather for '85- '93 £135.74 set 7 Knee rail one piece 912/911 £116.69 in leather В in Vinyl £86.33 8 Knee rail one piece 912/911 in leather, fitted £192.90 В 9 Knee rail one piece 912/911 in vinyl fitted £138.12 В 10 Under dash pockets / below knee rail SE component trimmed in leather £190.51 В each Ashtray retrimmed in leather up to 1994 11 £32.15 each Sun visors, retrim in leather В 12 £490.57 pr 13 Sun visors, RS/Speedster, retrim in leather £163.13 В 14 Gear gaiter Carrera 2+4 1989 onwards, retrimmed £163.13 C 15 Gear gaiter Carrera 2+4 1989 onwards, retrimmed and fitted £229.80 В £96.39 Е 16 Gear gaiter 911 SC/3.2 17 Gear knob up to 1989 3.2/Turbo/S/Tiptronic 964 993 £59.54 В Handbrake lever cover in leather supply only 964/993 £88.45 C 18 19 Handbrake gaiter 911SC/3.2, supply only £88.45 D 20 Handbrake lever 964/993, retrimmed £120.26 D 21 As above but with twin stitch detail £139.31 Gear gaiter cover 924/944/968/964/993 £96.39 Steering wheels, horns and column parts Steering wheel, 3 spoke 911 SC/924/early 944, retrim in leather В £565.58 Steering wheel SC column, half sections 0.5mm leather, supply only £44.06 В 3 Steering wheel SC column, half sections, supply and fit £122.64 В 4 Steering wheel, 4 spoke1972 2 layer RS/3.2/964/993 retrim in leather В £685.84 5 Steering wheel, 4 spoke up to 1976 single wrap £607.82 В 6 Steering wheel 3 spoke SE slant nose £667.98 В 7 Steering wheel section for trimming wheel, from (approx. 130 x 25 cm) £101.21 D 8 Horn push, SE component, 911 3 spoke trimmed in leather £77.40 В 9 Boss & cup, SE component trimmed in leather £76.21 В