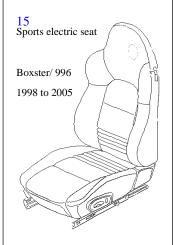

#### **SEATS**

| RETRIM            | Front seats<br>retrimmed in<br>OE leather<br>Per Pair<br>( Ruched see<br>item 10<br>below) | Front & rear<br>seats<br>retrimmed in<br>OE leather | Front seats<br>retrimmed in<br>OE<br>Vinyl/cloth<br>Per Pair | Front & rear<br>seats<br>retrimmed in<br>OE Vinyl/cloth | Front seat<br>new leather<br>facings OE<br>Per Pair | Front seats<br>new cloth and<br>vinyl facings<br>OE Per Pair | Front seats<br>retrimmed in<br>half<br>leather/vinyl<br>OE Per Pair |
|-------------------|--------------------------------------------------------------------------------------------|-----------------------------------------------------|--------------------------------------------------------------|---------------------------------------------------------|-----------------------------------------------------|--------------------------------------------------------------|---------------------------------------------------------------------|
| 356ABC *          | £1,885.87                                                                                  | £2,607.55                                           | £1,755.43                                                    | £2,450.29                                               | £1,533.56                                           | £1,395.81                                                    | £1,841.98                                                           |
| 912 / 911 to 73   | £1,885.87                                                                                  | £2,607.55                                           | £1,755.43                                                    | £2,450.29                                               | £1,533.56                                           | £1,395.81                                                    | £1,841.98                                                           |
| 911 74 to 83      | £2,036.10                                                                                  | £2,619.54                                           | £1,863.45                                                    | £2,549.28                                               | £1,615.78                                           | £1,421.70                                                    | £2,001.56                                                           |
| 911 83 to 94      | £2,036.10                                                                                  | £2,619.54                                           | £1,863.45                                                    | £2,549.28                                               | £1,615.78                                           | £1,421.70                                                    | £2,001.56                                                           |
| 993 / 94 to 98 *  | £2,036.10                                                                                  | £2,619.54                                           | £1,863.45                                                    | £2,549.28                                               | £1,615.78                                           | £1,421.70                                                    | £2,001.56                                                           |
| 924 / 944 / 968 * | £2,036.10                                                                                  | £3,504.23                                           | £1,863.45                                                    | £3,081.53                                               | £1,615.78                                           | £1,421.70                                                    | £2,001.56                                                           |
| 928 (see item 2)  | £2,876.73                                                                                  | £4,360.35                                           | £2,804.10                                                    | £4,210.31                                               | £2,220.66                                           | £2,053.96                                                    | £2,585.01                                                           |
| Boxster/996/997   | £2,020.62                                                                                  | £2,744.56                                           |                                                              |                                                         |                                                     |                                                              |                                                                     |

| SUPPLY ONLY      | Front seat<br>covers OE<br>leather | Front and rear<br>seat covers OE<br>leather Perf<br>extra | Front seat<br>covers OE cloth/<br>vinyl Pair | Front & rear seat covers OE | Front seats<br>centre sections<br>Leather OE Perf/<br>cloth, | Front seat<br>covers half OE<br>leather/vinyl Pair |
|------------------|------------------------------------|-----------------------------------------------------------|----------------------------------------------|-----------------------------|--------------------------------------------------------------|----------------------------------------------------|
|                  |                                    | OAIIU                                                     |                                              |                             | each                                                         |                                                    |
| 356ABC           | £1,274.71                          | £1,672.49                                                 | £1,143.63                                    | £1,530.10                   | £110.74                                                      | £1,205.78                                          |
| 912              | £1,274.71                          | £1,672.49                                                 | £1,143.63                                    | £1,530.10                   | £110.74                                                      | £1,205.78                                          |
| 911 to 73        | £1,274.71                          | £1,672.49                                                 | £1,143.63                                    | £1,530.10                   | £110.74                                                      | £1,205.78                                          |
| 911 74 to 94     | £1,360.60                          | £1,864.60                                                 | £1,213.68                                    | £1,701.87                   | £116.40                                                      | £1,295.05                                          |
| 993 94 to 98     | £1,360.60                          | £1,864.60                                                 | £1,213.68                                    | £1,701.87                   | £122.05                                                      | £1,295.05                                          |
| 924 / 944 / 968  | £1,360.60                          | £2,465.80                                                 | £1,213.68                                    | £2,317.76                   | £116.40                                                      | £1,295.05                                          |
| 928 (see item 2) | £1,904.16                          | £2,860.19                                                 | £1,548.18                                    | £2,361.83                   |                                                              |                                                    |
| Boxster/996/ 997 | £1,478.13                          | £2,147.12                                                 |                                              |                             |                                                              |                                                    |