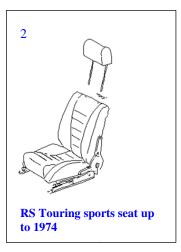

#### **SEAT TYPES (YEARS & MODELS)**

#### All prices + vat

| Back         | rest covers, per seat for 356/912/911/SC/911 3.2              | 2/964/924/944/96 | 3         |   |
|--------------|---------------------------------------------------------------|------------------|-----------|---|
| 1            |                                                               | £381             | _         | В |
| 2            | -                                                             | £462             |           | В |
| 3            | All leather/Perf centres                                      | £496             |           | В |
| 4            | Leather/cloth                                                 | £422             |           | В |
| 5            | Leather/cloth/vinyl                                           | £422             |           | В |
|              | For Sports Seat options 8                                     | Special Order Co | lour £POA |   |
| Fron         | t seats, per seat for 356/912/911/SC/911 3.2/964/9            | 924/944/968      |           |   |
| 1            |                                                               | £319.91          |           | В |
| 2            | -                                                             | £377.19          |           | В |
| 3            |                                                               | £442.40          |           | В |
| 4            |                                                               | £359.29          |           | В |
| 5            |                                                               | £359.29          |           | В |
|              |                                                               |                  |           |   |
|              | For Sports Seat options 8                                     | Special Order Co | lour £POA |   |
|              | RS Sports Seat parts, Pre 1974                                |                  |           |   |
| 1            | Complete reproduction seat less sub-frame                     | £POA             |           | В |
| 2            | Re-spray hinges in OE Crackle finish                          | £89.30           | each      |   |
| 3            | Foam seat bolster, LH or RH                                   | £69.06           | each      | D |
| 4            | Foam seat cushion                                             | £54.77           | each      | D |
| 5            | Foam backrest bolster, LH or RH                               | £77.40           | each      | D |
| 6            | Foam backrest centre cushion                                  | £52.40           | each      | D |
| 7            | Set of 6 foams for 1 complete seat                            | £404.84          | per set   | В |
| 8            | Elastics x 4 pieces for early RS touring seats                | £35.72           | per set   | D |
| 9            | Elastic off the roll                                          | £11.91           | per metre | D |
| 10           | Early headrest                                                | £173.84          | each      | С |
| 11           | Elap repro head rest                                          | £190.51          | each      |   |
| 12           | Early headrests covers, vinyl                                 | £23.81           | each      | В |
| 13           | Early headrests covers, leather                               | £29.77           | each      |   |
| 14           | M8 Stainless Phillips machine screws                          | £1.19            | each      | В |
| 15           | Early type tipping console                                    | £POA             |           |   |
| 16           | Rs sports subframe restoration, strip, shotblast, paint       | £194.08          |           |   |
| 17           | Head rest Ferrell for sports seat (1973)                      | £10.12           |           |   |
| 18           | Wire Clips for Elastic webbing                                | £1.70            | each      |   |
| <u>Early</u> | RS lightweight seats                                          |                  |           |   |
| 1            | RSR Type, retrim only, black cloth & no foam work             | £860.87          | per pair  | В |
| 2            | RSR Type, foam or re-foam                                     | £182.18          | per pair  | В |
| <u>Pipin</u> |                                                               |                  |           |   |
| 1            | Piping, leather supplied ready to use per 80" length          | £35.13           |           | D |
| 2            | Piping, vinyl supplied ready to use per 80" length            | £23.23           |           | D |
| 3            | Pre-made cushion piping various colours, not OEM, vinyl       | £2.98            | per metre |   |
| 4            | Pre-made cushion piping various colours, not OEM, Plastic     | £1.48            | per metre |   |
| <u>Foan</u>  |                                                               |                  |           |   |
| 1            | Base units for 2.7/SC/924/944/3.2/964 subject to availability |                  |           |   |
| 2            | Foam bolster for standard sports seats 1975 to 1983 911       | £P.O.A           |           | В |
| 3            | Foam backrest for standard sports seats 1975 to 1983 911      | £P.O.A           |           | В |
| 4            | Foam rear seat pads for 911 2.4/Sc/3.2                        | £41.67           | each      | D |