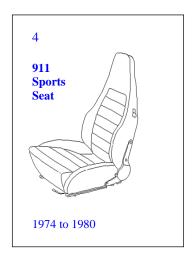

#### **SEAT TYPES (YEARS & MODELS)**

#### All prices + vat

| Back         | rest covers, per seat for 356/912/911/SC/911 3.2              | 2/964/924/944/96 | 3         |   |
|--------------|---------------------------------------------------------------|------------------|-----------|---|
| 1            |                                                               | £381             | _         | В |
| 2            | -                                                             | £462             |           | В |
| 3            | All leather/Perf centres                                      | £496             |           | В |
| 4            | Leather/cloth                                                 | £422             |           | В |
| 5            | Leather/cloth/vinyl                                           | £422             |           | В |
|              | For Sports Seat options 8                                     | Special Order Co | lour £POA |   |
| Fron         | t seats, per seat for 356/912/911/SC/911 3.2/964/9            | 924/944/968      |           |   |
| 1            |                                                               | £319.91          |           | В |
| 2            | -                                                             | £377.19          |           | В |
| 3            |                                                               | £442.40          |           | В |
| 4            |                                                               | £359.29          |           | В |
| 5            |                                                               | £359.29          |           | В |
|              |                                                               |                  |           |   |
|              | For Sports Seat options 8                                     | Special Order Co | lour £POA |   |
|              | RS Sports Seat parts, Pre 1974                                |                  |           |   |
| 1            | Complete reproduction seat less sub-frame                     | £POA             |           | В |
| 2            | Re-spray hinges in OE Crackle finish                          | £89.30           | each      |   |
| 3            | Foam seat bolster, LH or RH                                   | £69.06           | each      | D |
| 4            | Foam seat cushion                                             | £54.77           | each      | D |
| 5            | Foam backrest bolster, LH or RH                               | £77.40           | each      | D |
| 6            | Foam backrest centre cushion                                  | £52.40           | each      | D |
| 7            | Set of 6 foams for 1 complete seat                            | £404.84          | per set   | В |
| 8            | Elastics x 4 pieces for early RS touring seats                | £35.72           | per set   | D |
| 9            | Elastic off the roll                                          | £11.91           | per metre | D |
| 10           | Early headrest                                                | £173.84          | each      | С |
| 11           | Elap repro head rest                                          | £190.51          | each      |   |
| 12           | Early headrests covers, vinyl                                 | £23.81           | each      | В |
| 13           | Early headrests covers, leather                               | £29.77           | each      |   |
| 14           | M8 Stainless Phillips machine screws                          | £1.19            | each      | В |
| 15           | Early type tipping console                                    | £POA             |           |   |
| 16           | Rs sports subframe restoration, strip, shotblast, paint       | £194.08          |           |   |
| 17           | Head rest Ferrell for sports seat (1973)                      | £10.12           |           |   |
| 18           | Wire Clips for Elastic webbing                                | £1.70            | each      |   |
| <u>Early</u> | RS lightweight seats                                          |                  |           |   |
| 1            | RSR Type, retrim only, black cloth & no foam work             | £860.87          | per pair  | В |
| 2            | RSR Type, foam or re-foam                                     | £182.18          | per pair  | В |
| <u>Pipin</u> |                                                               |                  |           |   |
| 1            | Piping, leather supplied ready to use per 80" length          | £35.13           |           | D |
| 2            | Piping, vinyl supplied ready to use per 80" length            | £23.23           |           | D |
| 3            | Pre-made cushion piping various colours, not OEM, vinyl       | £2.98            | per metre |   |
| 4            | Pre-made cushion piping various colours, not OEM, Plastic     | £1.48            | per metre |   |
| <u>Foan</u>  |                                                               |                  |           |   |
| 1            | Base units for 2.7/SC/924/944/3.2/964 subject to availability |                  |           |   |
| 2            | Foam bolster for standard sports seats 1975 to 1983 911       | £P.O.A           |           | В |
| 3            | Foam backrest for standard sports seats 1975 to 1983 911      | £P.O.A           |           | В |
| 4            | Foam rear seat pads for 911 2.4/Sc/3.2                        | £41.67           | each      | D |