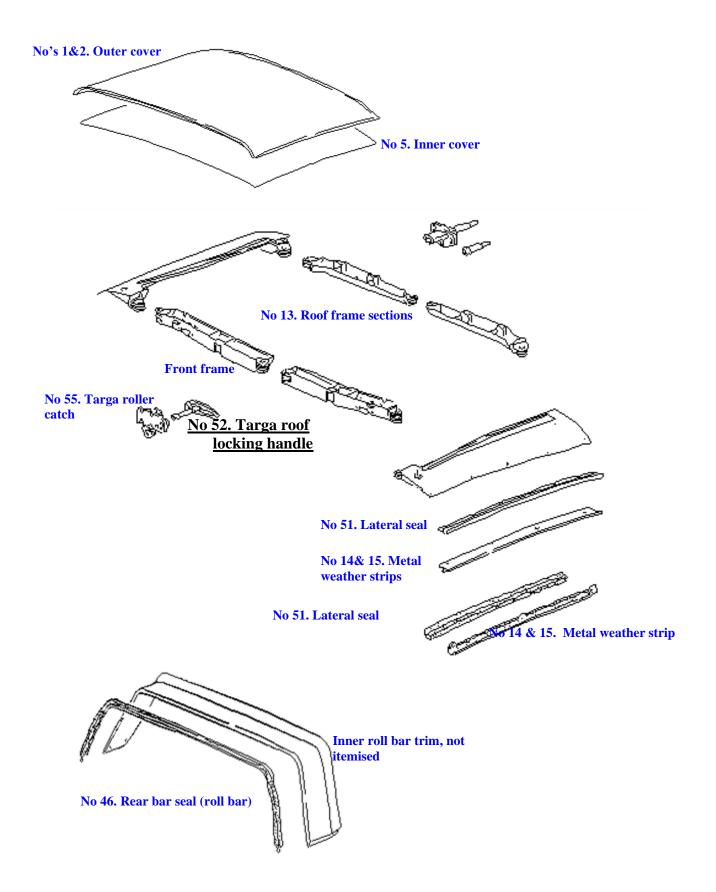

| 993         |                                                                        |             |         |           |   |
|-------------|------------------------------------------------------------------------|-------------|---------|-----------|---|
| 993<br>1    | 993 door panels including infill panel, retrim and fit in Leather      |             | £708.75 | pair      | С |
| 2           | 993 door panels including infill panel, retrim and fit in Vinyl        |             | £596.40 | pair      | C |
| 3           | Supply cut parts in leather for panel only, not infill                 |             | £176.22 | pair      | C |
| 4           | Supply cut parts in vinyl for panel only, not infill                   |             | £97.64  | pair      | C |
| 5           | 993 infill panels OE leather retrim only (exchange required)           |             | £146.45 | pair      | В |
| 6           | 993 infill panels OE leather retrim and fit (exchange required)        |             | £304.82 | pair      | В |
| 7           | 993 infill panels OE leather supply only of cut leather parts          |             | £75.01  | each      | D |
| 8           | 993 infill panels vinyl retrim only (exchange required)                |             | £119.07 | pair      | В |
| 9           | 993 infill panels vinyl retrim and fit (exchange required)             |             | £275.05 | pair      | В |
| 10          | 993 Targa header rail in leather, supply cut leather parts only        |             | £63.11  | each      | C |
| 11          | 993 Targa header rail in leather, fit as part of retrim                |             | £94.07  | each      | В |
| 12          | 993 Targa header rail in vinyl, fit as part of retrim                  |             | £70.26  | each      | В |
| 13          | 993 Targa lateral roof rails, supply cut leather parts only            |             | £70.26  | each      | С |
| 14          | 993 Targa lateral roof rails, leather, fit as part of retrim           |             | £101.21 | each      | В |
| 15          | 993 Targa lateral roof rails, vinyl, fit as part of retrim             |             | £83.35  | each      | В |
| 16          | 993 Pair door panels with infills supply                               | Leather     | £619.16 |           | В |
|             |                                                                        | Vinyl       | £500.09 |           |   |
|             |                                                                        | ,.          |         |           |   |
| Earl        | y RS door panels and parts, Pre 1974                                   |             |         |           |   |
|             | Pre '74 RS door panels c/w handles & fittings in leather               |             | £540.58 | pair      | С |
| Early       | Pre '74 RS door panels c/w handles & fittings in vinyl/cloth           |             | £459.61 | pair      | С |
| Untri       | mmed door panels Inc ¼" foam                                           |             | £105.38 | pair      | D |
| <u>Opti</u> | ons on panels                                                          |             |         |           |   |
| 1           | Handle                                                                 | 2           | £19.05  | each      | D |
| 2           | Strap                                                                  | 2           | £14.29  | each      | В |
| 3           | Panels in vinyl no fittings                                            | 2           | £352.44 | each      | В |
| 4           | Nutserts                                                               | 3           | £0.47   | each      | В |
| 5           | M4 x 25 machine, panel fixing                                          | 5           | £0.47   | each      | В |
| 6           | M6 Allen bolts x 25, strap fixing                                      | 2           | £0.47   | each      | В |
| 7           | M5 x 25 Counter sunk handle fixing                                     | 4           | £0.47   | each      | В |
| 8           | Protection washer                                                      | 6           | £0.37   | each      | В |
| 9           | Panel protection edging '                                              |             | £4.77   | per metre | С |
| 10          | Panel protection edging roll price 50 metres / roll                    |             | £3.57   | per metre |   |
| RS d        | oor panels and parts, Late type                                        |             |         |           |   |
| <u>9118</u> | <u>C/3.2/964/993</u>                                                   |             |         |           |   |
| 1           | Late RS door panels c/w handles & fittings in Leather for SC/3.2/964/9 | <u> 193</u> | £687.0  | 04 pair   | С |
| 2           | Late RS door panels c/w handles & fittings in Vinyl for SC/3.2/964/993 |             | £607.2  | 26 pair   | С |
| 3           | Late Rs door panels supplied and fitted                                | Leather     | £939.4  | 47 pair   |   |
|             |                                                                        | Vinyl       | £887.0  | 07 pair   |   |
| 4           | Late RS door panels, no fittings, in vinyl for SC/3.2/964/993          |             | £350.0  | •         | С |
| 5           | Late RS door panels, no fittings, in leather for SC/3.2/964/993        |             | £382.2  |           | С |
| 6           | Pockets plain elastic type                                             |             | £64.3   | •         |   |
| 7           | Pockets, picture frame type                                            |             | £186.9  | 94 pair   |   |
|             | Options on panels                                                      |             |         |           |   |
| 1           | Rose for release pull                                                  |             | £4.     |           | В |
| 2           | RS door handle, 993 type only                                          |             | £116.6  |           | В |
| 3           | Rose for door handle                                                   |             | £4.     |           | В |
| 4           | Door release pull strap, OEM webbing                                   |             | £39.2   |           | В |
| 5           | Door release pull strap, ours in leather                               |             | £13.0   |           | В |
| 6           | Spacer for handle, OEM                                                 |             | £5.3    |           | В |
| 7           | Spacer for handle, OUR TYPE                                            |             | £2.9    |           | В |
| 8           | Pin                                                                    |             | £1.8    |           |   |
| 9           | Circlip                                                                |             | £1.8    |           |   |
| 10          | Window switch frame                                                    |             | £6.9    | 90 each   |   |