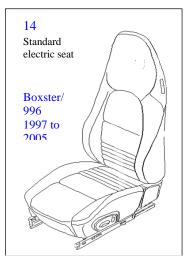

#### **SEATS**

| RETRIM            | Front seats<br>retrimmed in<br>OE leather<br>Per Pair<br>( Ruched see<br>item 10<br>below) | Front & rear<br>seats<br>retrimmed in<br>OE leather | Front seats<br>retrimmed in<br>OE<br>Vinyl/cloth<br>Per Pair | Front & rear<br>seats<br>retrimmed in<br>OE Vinyl/cloth | Front seat<br>new leather<br>facings OE<br>Per Pair | Front seats<br>new cloth and<br>vinyl facings<br>OE Per Pair | Front seats<br>retrimmed in<br>half<br>leather/vinyl<br>OE Per Pair |
|-------------------|--------------------------------------------------------------------------------------------|-----------------------------------------------------|--------------------------------------------------------------|---------------------------------------------------------|-----------------------------------------------------|--------------------------------------------------------------|---------------------------------------------------------------------|
| 356ABC *          | £1,885.87                                                                                  | £2,607.55                                           | £1,755.43                                                    | £2,450.29                                               | £1,533.56                                           | £1,395.81                                                    | £1,841.98                                                           |
| 912 / 911 to 73   | £1,885.87                                                                                  | £2,607.55                                           | £1,755.43                                                    | £2,450.29                                               | £1,533.56                                           | £1,395.81                                                    | £1,841.98                                                           |
| 911 74 to 83      | £2,036.10                                                                                  | £2,619.54                                           | £1,863.45                                                    | £2,549.28                                               | £1,615.78                                           | £1,421.70                                                    | £2,001.56                                                           |
| 911 83 to 94      | £2,036.10                                                                                  | £2,619.54                                           | £1,863.45                                                    | £2,549.28                                               | £1,615.78                                           | £1,421.70                                                    | £2,001.56                                                           |
| 993 / 94 to 98 *  | £2,036.10                                                                                  | £2,619.54                                           | £1,863.45                                                    | £2,549.28                                               | £1,615.78                                           | £1,421.70                                                    | £2,001.56                                                           |
| 924 / 944 / 968 * | £2,036.10                                                                                  | £3,504.23                                           | £1,863.45                                                    | £3,081.53                                               | £1,615.78                                           | £1,421.70                                                    | £2,001.56                                                           |
| 928 (see item 2)  | £2,876.73                                                                                  | £4,360.35                                           | £2,804.10                                                    | £4,210.31                                               | £2,220.66                                           | £2,053.96                                                    | £2,585.01                                                           |
| Boxster/996/997   | £2,020.62                                                                                  | £2,744.56                                           |                                                              |                                                         |                                                     |                                                              |                                                                     |

| SUPPLY ONLY      | Front seat<br>covers OE<br>leather | Front and rear<br>seat covers OE<br>leather Perf<br>extra | Front seat<br>covers OE cloth/<br>vinyl Pair | Front & rear seat covers OE | Front seats<br>centre sections<br>Leather OE Perf/<br>cloth, | Front seat<br>covers half OE<br>leather/vinyl Pair |
|------------------|------------------------------------|-----------------------------------------------------------|----------------------------------------------|-----------------------------|--------------------------------------------------------------|----------------------------------------------------|
|                  |                                    | OAIIU                                                     |                                              |                             | each                                                         |                                                    |
| 356ABC           | £1,274.71                          | £1,672.49                                                 | £1,143.63                                    | £1,530.10                   | £110.74                                                      | £1,205.78                                          |
| 912              | £1,274.71                          | £1,672.49                                                 | £1,143.63                                    | £1,530.10                   | £110.74                                                      | £1,205.78                                          |
| 911 to 73        | £1,274.71                          | £1,672.49                                                 | £1,143.63                                    | £1,530.10                   | £110.74                                                      | £1,205.78                                          |
| 911 74 to 94     | £1,360.60                          | £1,864.60                                                 | £1,213.68                                    | £1,701.87                   | £116.40                                                      | £1,295.05                                          |
| 993 94 to 98     | £1,360.60                          | £1,864.60                                                 | £1,213.68                                    | £1,701.87                   | £122.05                                                      | £1,295.05                                          |
| 924 / 944 / 968  | £1,360.60                          | £2,465.80                                                 | £1,213.68                                    | £2,317.76                   | £116.40                                                      | £1,295.05                                          |
| 928 (see item 2) | £1,904.16                          | £2,860.19                                                 | £1,548.18                                    | £2,361.83                   |                                                              |                                                    |
| Boxster/996/ 997 | £1,478.13                          | £2,147.12                                                 |                                              |                             |                                                              |                                                    |