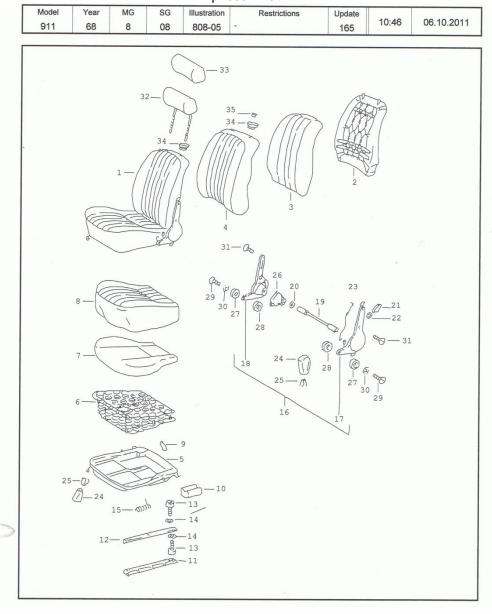

#### seats: 356 A, B, C/911/912 upto 1973

| 1  | Retrim seat complete in vinyl / cloth from                                        | £852.54 | per seat (Plus parts see below) |
|----|-----------------------------------------------------------------------------------|---------|---------------------------------|
|    | Retrim seat complete in leather from                                              | £932.32 | per seat (Plus parts see below) |
| 2  | Backrest refurb parts rubber support rings each                                   | £2.32   | E                               |
|    | Hessian pad each                                                                  | £33.72  | D                               |
| 3  | Foam pad back support each                                                        | £123.98 | D                               |
| 4  | Backrest cover supply, vinyl / cloth each from                                    | £317.33 | В                               |
|    | Leather from                                                                      | £383.58 | В                               |
| 5  | Metal pan base shot blast / powder coat black each                                | £52.31  |                                 |
| 6  | Seat spring base unit each                                                        | £177.85 | Α                               |
| 7  | Seat base foam each                                                               | £120.96 | В                               |
| 8  | Seat base cover supply vinyl / cloth each                                         | £266.19 | В                               |
|    | Leather from                                                                      | £320.81 | В                               |
|    | Option: per seat, remove all trim / covers, replace                               |         |                                 |
| 9  | rubber support rings, replace hessian pad, repad / reuse existing padding, labour | £334.76 | plus parts.                     |
| 10 | Hessian for seat base each                                                        | £8.14   | E                               |
| 11 | Recliners / hinges as parts No 16 black type recon each                           | £87.18  | В                               |
|    | As above but chrome type rechrome etc each                                        | £151.11 |                                 |
| 12 | Headrest, flat base type recon metal plate to OE finish each                      | £27.90  |                                 |
| 13 | Seat shield plastic see no. 26 in figure below                                    | £65.09  | each                            |