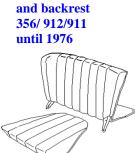

#### **REAR SEATS**

Rear seat

Rear seat and backrest 924 up to 1988, 944 up to 1992