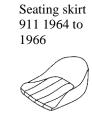

#### seats: 356 A, B, C/911/912 upto 1973

| 1  | Retrim seat complete in vinyl / cloth from                                        | £852.54 | per seat (Plus parts see below) |
|----|-----------------------------------------------------------------------------------|---------|---------------------------------|
|    | Retrim seat complete in leather from                                              | £932.32 | per seat (Plus parts see below) |
| 2  | Backrest refurb parts rubber support rings each                                   | £2.32   | E                               |
|    | Hessian pad each                                                                  | £33.72  | D                               |
| 3  | Foam pad back support each                                                        | £123.98 | D                               |
| 4  | Backrest cover supply, vinyl / cloth each from                                    | £317.33 | В                               |
|    | Leather from                                                                      | £383.58 | В                               |
| 5  | Metal pan base shot blast / powder coat black each                                | £52.31  |                                 |
| 6  | Seat spring base unit each                                                        | £177.85 | Α                               |
| 7  | Seat base foam each                                                               | £120.96 | В                               |
| 8  | Seat base cover supply vinyl / cloth each                                         | £266.19 | В                               |
|    | Leather from                                                                      | £320.81 | В                               |
|    | Option: per seat, remove all trim / covers, replace                               |         |                                 |
| 9  | rubber support rings, replace hessian pad, repad / reuse existing padding, labour | £334.76 | plus parts.                     |
| 10 | Hessian for seat base each                                                        | £8.14   | E                               |
| 11 | Recliners / hinges as parts No 16 black type recon each                           | £87.18  | В                               |
|    | As above but chrome type rechrome etc each                                        | £151.11 |                                 |
| 12 | Headrest, flat base type recon metal plate to OE finish each                      | £27.90  |                                 |
| 13 | Seat shield plastic see no. 26 in figure below                                    | £65.09  | each                            |