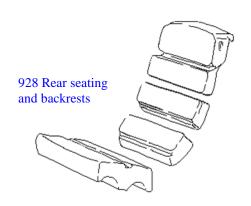

8 Boxster 986/911 996 Page 19 356 ABC Page 20

911 Carrera Turbo 1985 - 1989

911 Targa 1965 - 1973



928 1978 - 1995



Carpets sets & Floor mats Page 21/22 Individual Carpet parts page 24 to 25

Hoods and Headliners Page 26/27 Targa Roof Pricing/parts page 28/29

944 1982 - 1991



911 Cabrio 1985 -



**Fittings** 

Materials

Leather

page 30

Page 33

page 31/32

959 1987 - 1988









Fabric / vinyls / carpets page 34 to 36

968 Cabrio 1992 - 1995



986 Boxster 1997 -



993 Carrera RS 1994 - 1995

Original Materials and Codes



GT3 1999 -



**Cayenne 2003 -**



#### **SEAT TYPES (YEARS & MODELS)**

























#### **SEATS**







#### **REAR SEATS**





Rear seat















Rear seat and backrest 924 up to 1988, 944 up to 1992

#### Cayenne Rear Seating







Rear seat pad, 968 1994 to 1995

#### **SEATS**

| RETRIM            | Front seats<br>retrimmed in<br>OE leather<br>Per Pair<br>( Ruched see<br>item 10<br>below) | Front & rear<br>seats<br>retrimmed in<br>OE leather | Front seats<br>retrimmed in<br>OE<br>Vinyl/cloth<br>Per Pair | Front & rear<br>seats<br>retrimmed in<br>OE Vinyl/cloth | Front seat<br>new leather<br>facings OE<br>Per Pair | Front seats<br>new cloth and<br>vinyl facings<br>OE Per Pair | Front seats<br>retrimmed in<br>half<br>leather/vinyl<br>OE Per Pair |
|-------------------|--------------------------------------------------------------------------------------------|-----------------------------------------------------|--------------------------------------------------------------|---------------------------------------