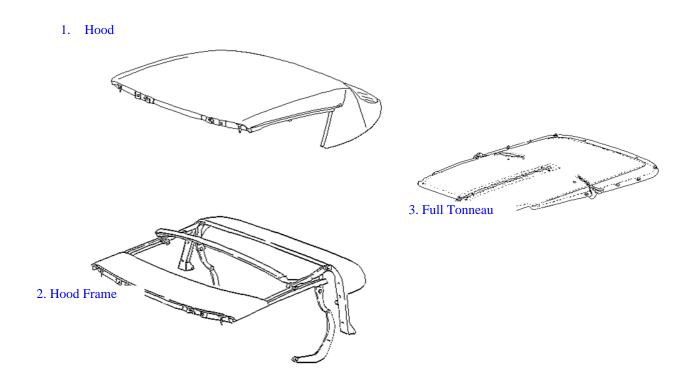

pair fitted -£51.20 Pair Coupe 356/911/964/993 non-sunroof - fitting only £890.64 В Only when fitting hood, not as individual job £114.30 911Coupe with sunroof – fitting only £946.61 В Retrim 911 hood bow trim panel black vinyl В £364.35 Headliners В 911 headlining In Alcantara В 911Leather black perforated 0.7mm thick- supply £409.61 £359.24 944 Coupe non sunroof headliner – supply £202.42 D 911 Sunroof cover part, supply plain or perf £57.15 D Ivory В D 944 Coupe non sunroof headliner – fitting only £448.90 Colours Black £57.15 В 912/911 in beige(ivory) code 500 + black code 700 £274.43 С 944/924 sunroof headliner – supplied & fitted £589.00 С 944/924 sunroof headliner - supply, cut 51" x 43" 69.06 911 Sunroof cover part, fitting £136.93

Hoods - fitting:

£340.20

Padding

# **HOODS**



4. Hood Cover (Tonneau Cover)



5. Hood Bag



# 911 TARGA UP TO 1994 ROOF PRICING

| 1   | Targa outer kit: supply with calico, foam                           | £208.43 |            | D |
|-----|---------------------------------------------------------------------|---------|------------|---|
| 2   | Targa outer kit: supply in Mohair with calico, foam                 | £298.50 |            | D |
| 3   | Fitting of outer cover                                              | £615.76 |            | В |
| 4   | Fitting of foam, calico, webbing & tidy frame                       | £265.00 |            | В |
| 5   | Inner headliner                                                     | £100.02 |            | Ε |
| 6   | Fitting inner headliner (on own not with targa outer etc)           | £169.