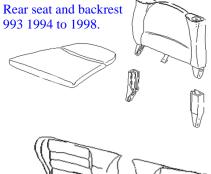

#### **REAR SEATS**

Rear seat

Rear seat and backrest 924 up to 1988, 944 up to 1992