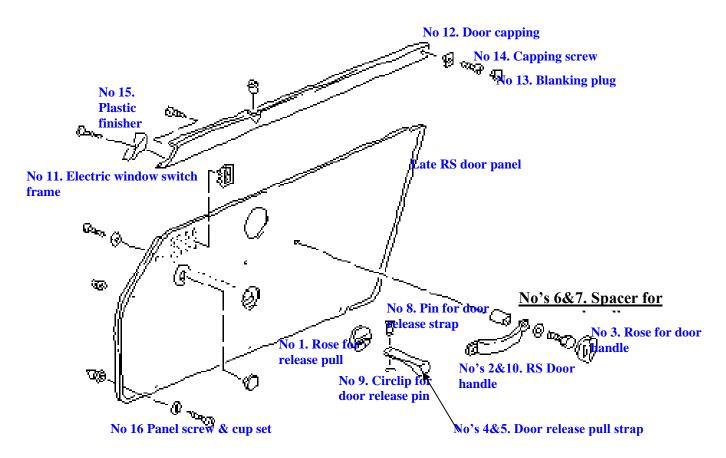

#### RS door panels and parts, Late Type

#### **Options on panels** (continued)

| 7.  | Spacer for handle, ours           | В |
|-----|-----------------------------------|---|
| 8.  | Pin for door release strap        | В |
| 9.  | Circlip for door release pin pull | В |
| 10. | 964 RS '92 door handle, leather   | В |
| 11. | Electric window switch frames     | В |

- 12. Door capping
- 13. Blanking plug
- 14. Capping Screw
- 15. Plastic finisher
- 16. Panel screw and cup

| Model | Year | MG | SG | Illustration | Restrictions | Update |
|-------|------|----|----|--------------|--------------|--------|
| 911   | 89   | 8  | 07 | 807-10       |              | 165    |

| 993         |                                                                        |             |         |           |   |
|-------------|------------------------------------------------------------------------|-------------|---------|-----------|---|
| 993<br>1    | 993 door panels including infill panel, retrim and fit in Leather      |             | £708.75 | pair      | С |
| 2           | 993 door panels including infill panel, retrim and fit in Vinyl        |             | £596.40 | pair      | C |
| 3           | Supply cut parts in leather for panel only, not infill                 |             | £176.22 | pair      | C |
| 4           | Supply cut parts in vinyl for panel only, not infill                   |             | £97.64  | pair      | C |
| 5           | 993 infill panels OE leather retrim only (exchange required)           |             | £146.45 | pair      | В |
| 6           | 993 infill panels OE leather retrim and fit (exchange required)        |             | £304.82 | pair      | В |
| 7           | 993 infill panels OE leather supply only of cut leather parts          |             | £75.01  | each      | D |
| 8           | 993 infill panels vinyl retrim only (exchange required)                |             | £119.07 | pair      | В |
| 9           | 993 infill panels vinyl retrim and fit (exchange required)             |             | £275.05 | pair      | В |
| 10          | 993 Targa header rail in leather, supply cut leather parts only        |             | £63.11  | each      | C |
| 11          | 993 Targa header rail in leather, fit as part of retrim                |             | £94.07  | each      | В |
| 12          | 993 Targa header rail in vinyl, fit as part of retrim                  |             | £70.26  | each      | В |
| 13          | 993 Targa lateral roof rails, supply cut leather parts only            |             | £70.26  | each      | С |
| 14          | 993 Targa lateral roof rails, leather, fit as part of retrim           |             | £101.21 | each      | В |
| 15          | 993 Targa lateral roof rails, vinyl, fit as part of retrim             |             | £83.35  | each      | В |
| 16          | 993 Pair door panels with infills supply                               | Leather     | £619.16 |           | В |
|             |                                                                        | Vinyl       | £500.09 |           |   |
|             |                                                                        | ,.          |         |           |   |
| Earl        | y RS door panels and parts, Pre 1974                                   |             |         |           |   |
|             | Pre '74 RS door panels c/w handles & fittings in leather               |             | £540.58 | pair      | С |
| Early       | Pre '74 RS door panels c/w handles & fittings in vinyl/cloth           |             | £459.61 | pair      | С |
| Untri       | mmed door panels Inc ¼" foam                                           |             | £105.38 | pair      | D |
| <u>Opti</u> | ons on panels                                                          |             |         |           |   |
| 1           | Handle                                                                 | 2           | £19.05  | each      | D |
| 2           | Strap                                                                  | 2           | £14.29  | each      | В |
| 3           | Panels in vinyl no fittings                                            | 2           | £352.44 | each      | В |
| 4           | Nutserts                                                               | 3           | £0.47   | each      | В |
| 5           | M4 x 25 machine, panel fixing                                          | 5           | £0.47   | each      | В |
| 6           | M6 Allen bolts x 25, strap fixing                                      | 2           | £0.47   | each      | В |
| 7           | M5 x 25 Counter sunk handle fixing                                     | 4           | £0.47   | each      | В |
| 8           | Protection washer                                                      | 6           | £0.37   | each      | В |
| 9           | Panel protection edging '                                              |             | £4.77   | per metre | С |
| 10          | Panel protection edging roll price 50 metres / roll                    |             | £3.57   | per metre |   |
| RS d        | oor panels and parts, Late type                                        |             |         |           |   |
| <u>9118</u> | <u>C/3.2/964/993</u>                                                   |             |         |           |   |
| 1           | Late RS door panels c/w handles & fittings in Leather for SC/3.2/964/9 | <u> 193</u> | £687.0  | 04 pair   | С |
| 2           | Late RS door panels c/w handles & fittings in Vinyl for SC/3.2/964/993 |             | £607.2  | 26 pair   | С |
| 3           | Late Rs door panels supplied and fitted                                | Leather     | £939.4  | 47 pair   |   |
|             |                                                                        | Vinyl       | £887.0  | 07 pair   |   |
| 4           | Late RS door panels, no fittings, in vinyl for SC/3.2/964/993          |             | £350.0  | •         | С |
| 5           | Late RS door panels, no fittings, in leather for SC/3.2/964/993        |             | £382.2  |           | С |
| 6           | Pockets plain elastic type                                             |             | £64.3   | •         |   |
| 7           | Pockets, picture frame type                                            |             | £186.9  | 94 pair   |   |
|             | Options on panels                                                      |             |         |           |   |
| 1           | Rose for release pull                                                  |             | £4.     |           | В |
| 2           | RS door handle, 993 type only                                          |             | £116.6  |           | В |
| 3           | Rose for door handle                                                   |             | £4.     |           | В |
| 4           | Door release pull strap, OEM webbing                                   |             | £39.2   |           | В |
| 5           | Door release pull strap, ours in leather                               |             | £13.0   |           | В |
| 6           | Spacer for handle, OEM                                                 |             | £5.3    |           | В |
| 7           | Spacer for handle, OUR TYPE                                            |             | £2.9    |           | В |
| 8           | Pin                                                                    |             | £1.8    |           |   |
| 9           | Circlip                                                                |             | £1.8    |           |   |
| 10          | Window switch frame                                                    |             | £6.9    | 90 each   |   |